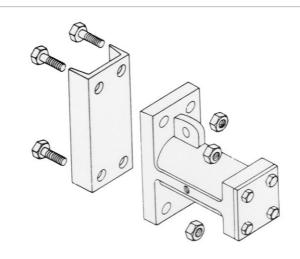

## **Pneumatic Piston Vibrators**

Mounting Accessories and Options

**Bolt-Nut mounting** with T-slotted plate for flat surfaces on square or rectangular bins. Available for BH 1 ¼" through BH 6" Vibrators. Complete with hex head cap screws and self-locking nuts.