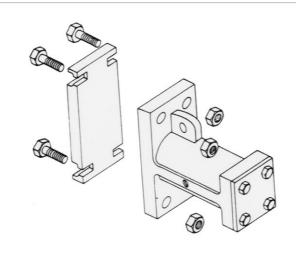

## **Pneumatic Piston Vibrators**

Mounting Accessories and Options

**Bolt-Nut mounting** with T-slotted plate for flat surfaces on square or rectangular bins. Available for BH 1 ¼" through BH 6" Vibrators. Complete with hex head cap screws and self-locking nuts.