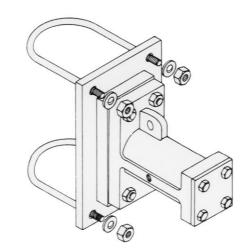

**Channel mounting** for all curved surface bins or hoppers. Available for BH 1" through BH 8" Vibrators. Complete with hex head cap screws and self-locking nuts.

**Pipe mounting** clamps the vibrator to the pipe without welding. Available for most vibrators and pipe sizes. Prevents pipe scale build-up and plugging.