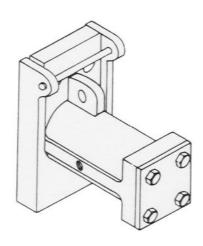

**Channel mounting** for all curved surface bins or hoppers. Available for BH 1" through BH 8" Vibrators. Complete with hex head cap screws and self-locking nuts.

**Pipe mounting** clamps the vibrator to the pipe without welding. Available for most vibrators and pipe sizes. Prevents pipe scale build-up and plugging.